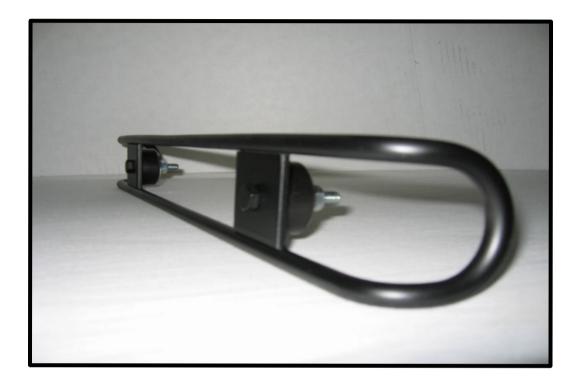

## P/N RW 905104 C

Black Powder Coated steel 2 rail bumper for side car. Protects vulnerable sheet metal below trunk lid. Wraps around corners to ward off angle strikes. Supplied with Durlin stand off spacers and stainless steel hardware. Requires drilling 2 holes to mount. Locate between trunk strap anchor bolts so that bumper is centered in the available space. Fabricated from 3.8" steel rod, bumper serves as mounting area for trip badges, fun plaques or your personal logo.